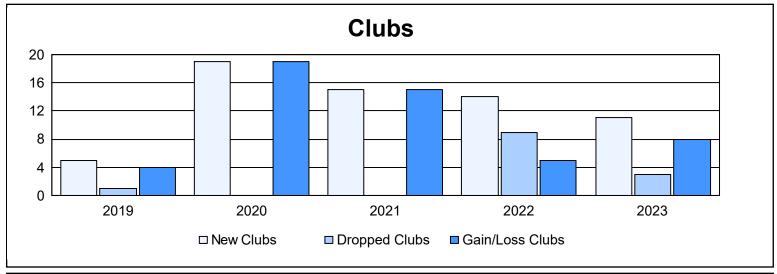

District 324 A As of June 2023 Cumulative

| Year      | New<br>Clubs | Dropped<br>Clubs | Gain/<br>Loss<br>Clubs | New<br>Members | Charter<br>Members | Reinstate<br>Members | Transfer<br>Members | Total<br>Member<br>Added | Total<br>Members<br>Dropped | Gain/<br>Loss<br>Members |
|-----------|--------------|------------------|------------------------|----------------|--------------------|----------------------|---------------------|--------------------------|-----------------------------|--------------------------|
| 2018-2019 | 5            | 1                | 4                      | 354            | 180                | 93                   | 3                   | 630                      | 664                         | -34                      |
| 2019-2020 | 19           | 0                | 19                     | 1,535          | 516                | 79                   | 14                  | 2,144                    | 676                         | 1,468                    |
| 2020-2021 | 15           | 0                | 15                     | 565            | 464                | 49                   | 5                   | 1,083                    | 1,356                       | -273                     |
| 2021-2022 | 14           | 9                | 5                      | 638            | 412                | 113                  | 10                  | 1,173                    | 1,178                       | -5                       |
| 2022-2023 | 11           | 3                | 8                      | 1,277          | 364                | 152                  | 70                  | 1,863                    | 1,165                       | 698                      |
| Average   | 13           | 3                | 10                     | 874            | 387                | 97                   | 20                  | 1,379                    | 1,008                       | 371                      |